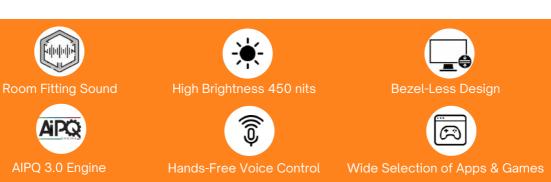

#### Frameless & Smart

We've reinvented the bezel with an edge-to-edge SMART screen for an expensive viewing experience.

32" | 40" | 43" | 50" | 55" | 65" | 75" | 85"

#### A World within your Home

Transform Your Home Entertainment Experience. Discover the Latest Smart TVs with Stunning Displays, Clear Sound & Innovative TV Technology.