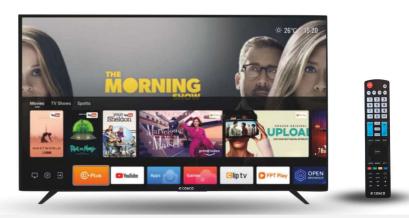

#### **BIG, BOLD, BEAUTIFUL**

43" Google Tv 1GB ROM - 8GB RAM - BOE Panel - BT Voice Remote

50" Google Tv 1GB ROM - 8GB RAM - INNOLUX Panel - BT Voice Remote

55" Google Tv 1GB ROM - 8GB RAM - BOE Panel - BT Voice Remote

65" Google Tv 1GB ROM - 8GB RAM - BOE Panel - BT Voice Remote

Embellish your Tv Experience with Superior Picture Quality & Matchless Sound Output