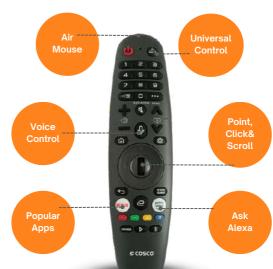

## Magic Remote<sup>™</sup>

Choose, Connect and Enjoy

32" Smart / VR Support (45w Card )Led Tv 4 Core - 512MB ROM - 4GB RAM - BOE Panel - Single HDMI

40" Frameless Led Tv

More real, Vibrant and Ultimate clarity