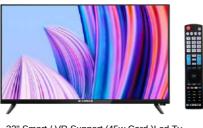

## Magic Remote<sup>™</sup>

Choose, Connect and Enjoy

32" Smart / VR Support (45w Card )Led Tv 4 Core - 512MB ROM - 4GB RAM - BOE Panel - Single HDMI

40" Frameless Led Tv

More real, Vibrant and Ultimate clarity