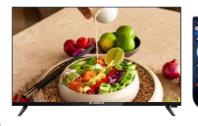

#### **BIG, BOLD, BEAUTIFUL**

43" Google Tv 1GB ROM - 8GB RAM - BOE Panel - BT Voice Remote

50" Google Tv 1GB ROM - 8GB RAM - INNOLUX Panel - BT Voice Remote

55" Google Tv 1GB ROM - 8GB RAM - BOE Panel - BT Voice Remote

65" Google Tv 1GB ROM - 8GB RAM - BOE Panel - BT Voice Remote

Embellish your Tv Experience with Superior Picture Quality & Matchless Sound Output