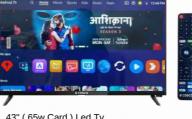

43" ( 65w Card ) Led Tv 4 Core - 1GB ROM - 8GB RAM - BOE Panel - BT Voice Remote