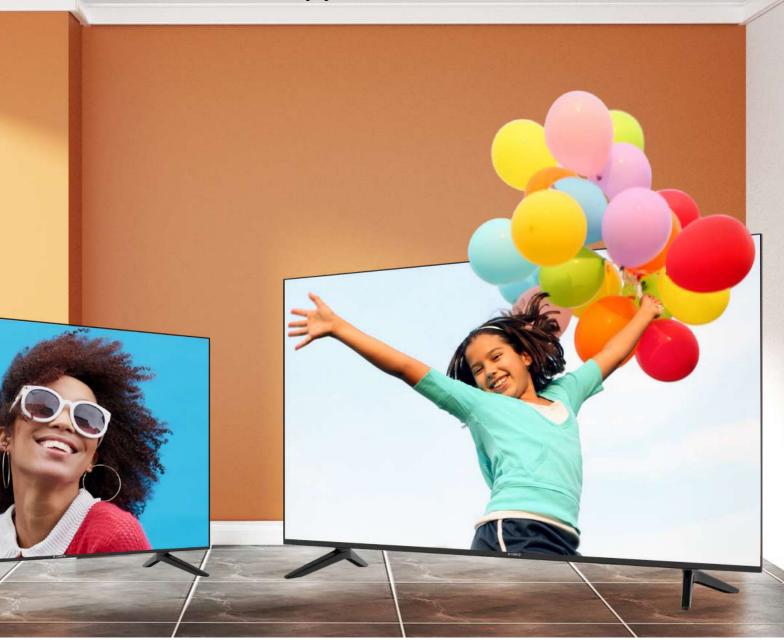

#### **BIG, BOLD, BEAUTIFUL**

43" Google Tv 1GB ROM - 8GB RAM - BOE Panel - BT Voice Remote

50" Google Tv 1GB ROM - 8GB RAM - INNOLUX Panel - BT Voice Remote

55" Google Tv 1GB ROM - 8GB RAM - BOE Panel - BT Voice Remote

65" Google Tv 1GB ROM - 8GB RAM - BOE Panel - BT Voice Remote

Embellish your Tv Experience with Superior Picture Quality & Matchless Sound Output

#### Frameless & Smart

We've reinvented the bezel with an edge-to-edge SMART screen for an expensive viewing experience.

32" | 40" | 43" | 50" | 55" | 65" | 75" | 85"

#### A World within your Home

Transform Your Home Entertainment Experience. Discover the Latest Smart TVs with Stunning Displays, Clear Sound & Innovative TV Technology.