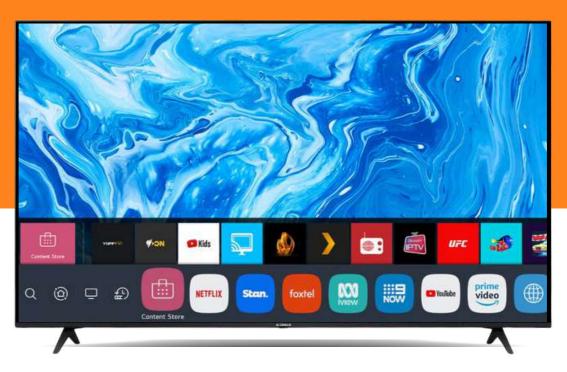

#### Frameless & Smart

We've reinvented the bezel with an edge-to-edge SMART screen for an expensive viewing experience.

32" | 40" | 43" | 50" | 55" | 65" | 75" | 85"

#### A World within your Home

Transform Your Home Entertainment Experience. Discover the Latest Smart TVs with Stunning Displays, Clear Sound & Innovative TV Technology.