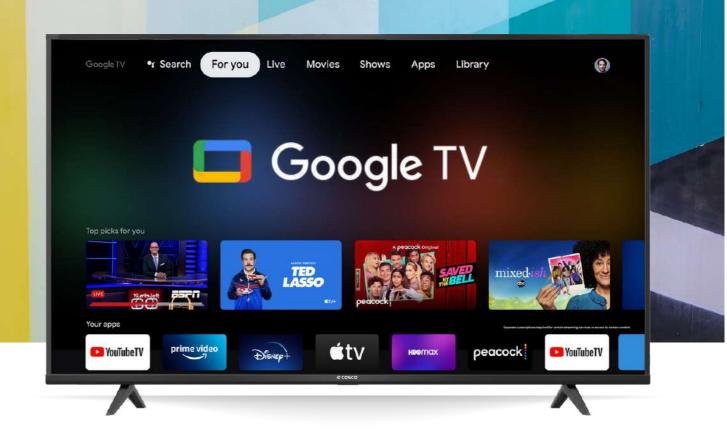

COSCO®

# LED SMARTER CLEAR BRIGHTER



CATALOGUE 2024



#### **BIG, BOLD, BEAUTIFUL**









43" Google Tv 1GB ROM - 8GB RAM - BOE Panel - BT Voice Remote



50" Google Tv 1GB ROM - 8GB RAM - INNOLUX Panel - BT Voice Remote



55" Google Tv 1GB ROM - 8GB RAM - BOE Panel - BT Voice Remote



65" Google Tv 1GB ROM - 8GB RAM - BOE Panel - BT Voice Remote

Embellish your Tv Experience with Superior Picture Quality & Matchless Sound Output

#### **Powered by**

# webOStv

#### Frameless & Smart

We've reinvented the bezel with an edge-to-edge SMART screen for an expensive viewing experience.

32" | 40" | 43" | 50" | 55" | 65" | 75" | 85"



## Magic Remote<sup>™</sup>

Choose, Connect and Enjoy

































































32" Smart / VR Support (45w Card )Led Tv 4 Core - 512MB ROM - 4GB RAM - BOE Panel - Sing