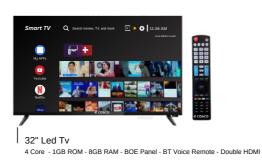

## **COLOR FOR EVERYONE**

Core - 512MB ROM - 4GB RAM - BOE Panel - Double HDMI

32" Led Tv 4 Core - 1GB ROM - 8GB RAM - BOE Panel - BT Voice Remote

4 Core - 1GB ROM - 8GB RAM - BOE Panel - BT Voice Remote