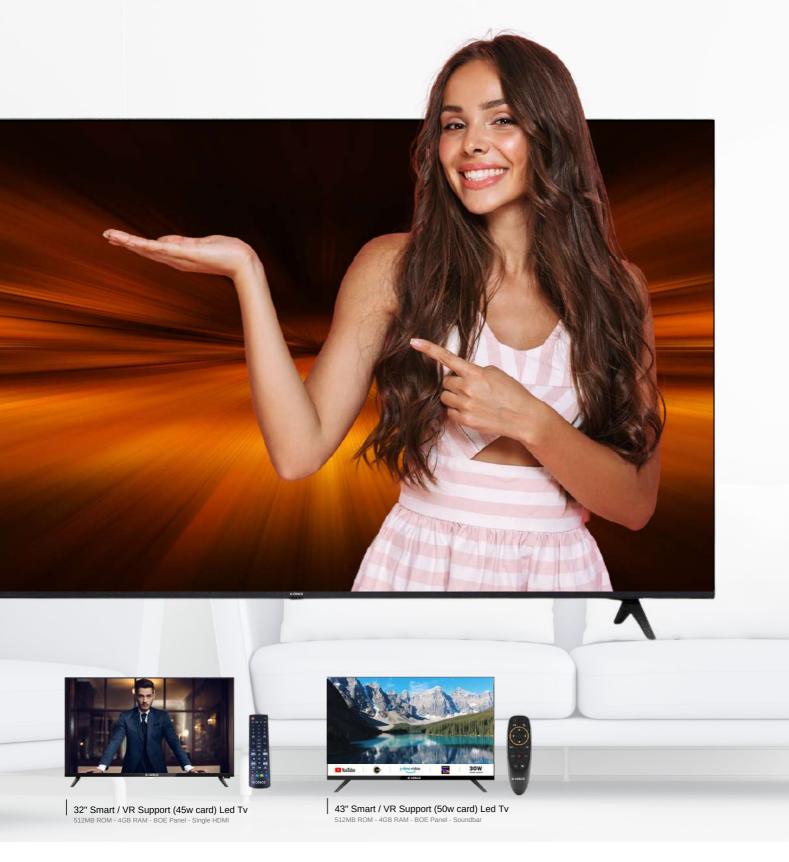

## Magic Remote<sup>™</sup>

Choose, Connect and Enjoy

32" Smart / VR Support (45w Card )Led Tv 4 Core - 512MB ROM - 4GB RAM - BOE Panel - Single HDMI

40" Frameless Led Tv

More real, Vibrant and Ultimate clarity

# Acient Series

Enjoy the Most Realistic

32" Smart / VR Support (45w Card )Led Tv Kitking Board - BOE Panel - Single HDMI

43" Smart / VR Support (50w Card )Led Tv