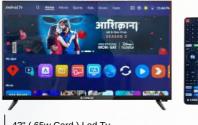

43" ( 65w Card ) Led Tv 4 Core - 1GB ROM - 8GB RAM - BOE Panel - BT Voice Remote