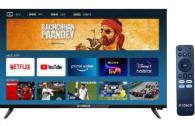

#### **BIG, BOLD, BEAUTIFUL**

43" Google Tv 1GB ROM - 8GB RAM - BOE Panel - BT Voice Remote

50" Google Tv 1GB ROM - 8GB RAM - INNOLUX Panel - BT Voice Remote

55" Google Tv 1GB ROM - 8GB RAM - BOE Panel - BT Voice Remote

65" Google Tv 1GB ROM - 8GB RAM - BOE Panel - BT Voice Remote

Embellish your Tv Experience with Superior Picture Quality & Matchless Sound Output