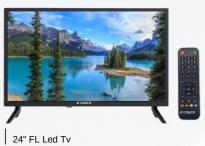

32" Smart / VR Support (45w Card )Led Tv 4 Core - 512MB ROM - 4GB RAM - BOE Panel - Single HDMI







40" Frameless Led Tv

More real, Vibrant and Ultimate clarity



#### 32" Coolita 2.0 Led Tv

4 Core - 512MB ROM - 4GB RAM - BOE Panel -Double HDMI



































Various UI Style





**CC Casting Screen Mirroring** 



#### A World within your Home

Transform Your Home Entertainment Experience. Discover the Latest Smart TVs with Stunning Displays, Clear Sound & Innovative TV Technology.

#### 32" Cloud BT / VR Led Tv

1GB ROM - 8GB RAM - BOE Panel - Double HDMI





CVT Board - 1GB ROM - 8GB RAM - BOE Panel - BT Voice Remote













































# Apple Series

Let the world see a great way to enjoy











32" Smart / VR Support (45w Card )Led Tv 4 Core - 512MB ROM - 4GB RAM - BOE LG Panel - Double HDMI













43" ( 65w Card ) Led Tv 4 Core - 512MB ROM - 4GB RAM - BOE Panel

43" ( 65w Card ) Led Tv 4 Core - 1GB ROM - 8GB RAM - BOE Panel - BT Voice Remote











































# Tycoon Series

More to See, More to Conquer









1GB ROM - 8GB RAM - Innolux Panel - Voice Remote





55" UHD Led Tv 1GB ROM - 8GB RAM - BOE Panel - Voice Remote



65" UHD Led Tv 2GB ROM - 16GB RAM - BOE Panel - Voice Remote



24" Frame Led Tv

CXEL Board - HKC Panel



































# Acient Series

Enjoy the Most Realistic









32" Smart / VR Support (45w Card )Led Tv Kitking Board - BOE Panel - Single HDMI



43" Smart / VR Support (50w Card )Led Tv