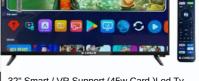

## Magic Remote<sup>™</sup>

Choose, Connect and Enjoy

32" Smart / VR Support (45w Card )Led Tv 4 Core - 512MB ROM - 4GB RAM - BOE Panel - Single HDMI

40" Frameless Led Tv

More real, Vibrant and Ultimate clarity