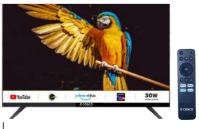

# Tycoon Series

More to See, More to Conquer

1GB ROM - 8GB RAM - Innolux Panel - Voice Remote

55" UHD Led Tv 1GB ROM - 8GB RAM - BOE Panel - Voice Remote

65" UHD Led Tv 2GB ROM - 16GB RAM - BOE Panel - Voice Remote